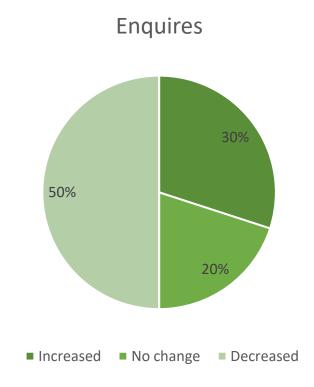

## Headline Statistics

- Turnover has increased to 46%
- Confidence within Commercial Landscaping has increased 25%
- 70% of respondents report no change in projects
- Staff has risen 33%
- Enquires plummeted by 50%

# Overall