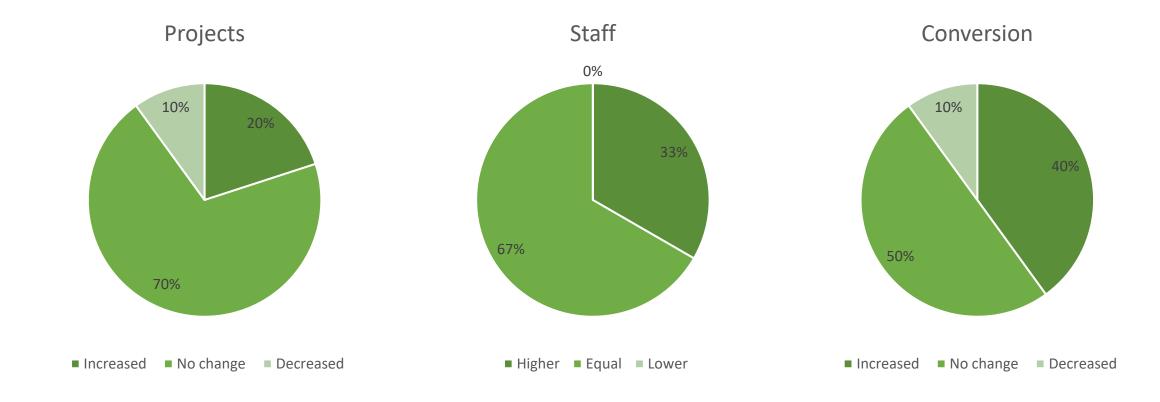

## Headline Statistics

- Turnover has increased to 46%
- Confidence within Commercial Landscaping has increased 25%
- 70% of respondents report no change in projects
- Staff has risen 33%
- Enquires plummeted by 50%

# Overall