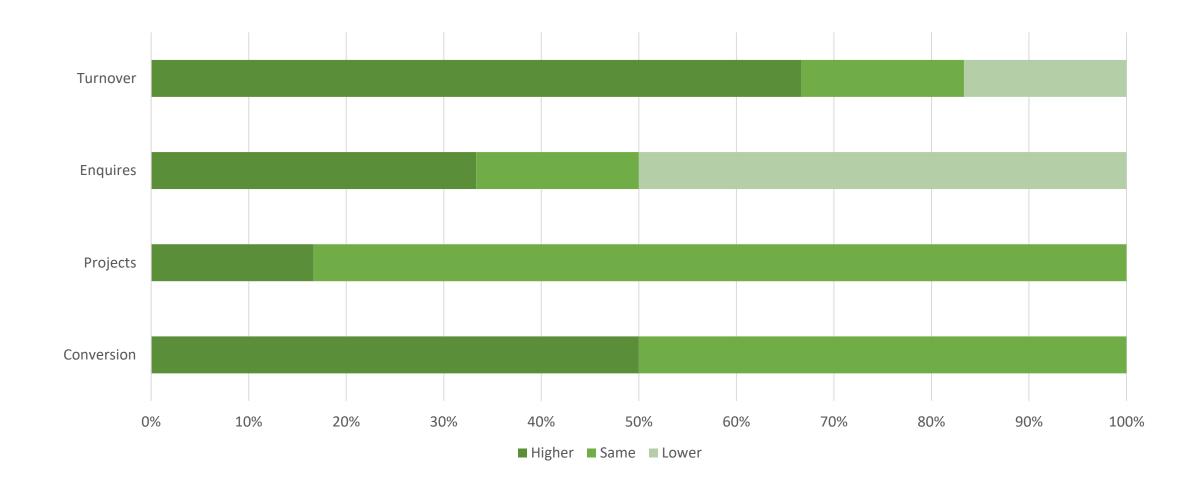

## Please Note

All statistics are based on those surveyed and compare July 2022 to July 2021, with the exception of confidence; confidence is compared at the time of survey to the same time last year.

- Each pie chart represents the percentage of respondents that answered with that option.
- Each bar chart represents the percentage change compared to last year.
- Categories absent from bar charts had no data to show. If there is a category and no bar, the average change was 0%.

## Scotland and the North

# The South