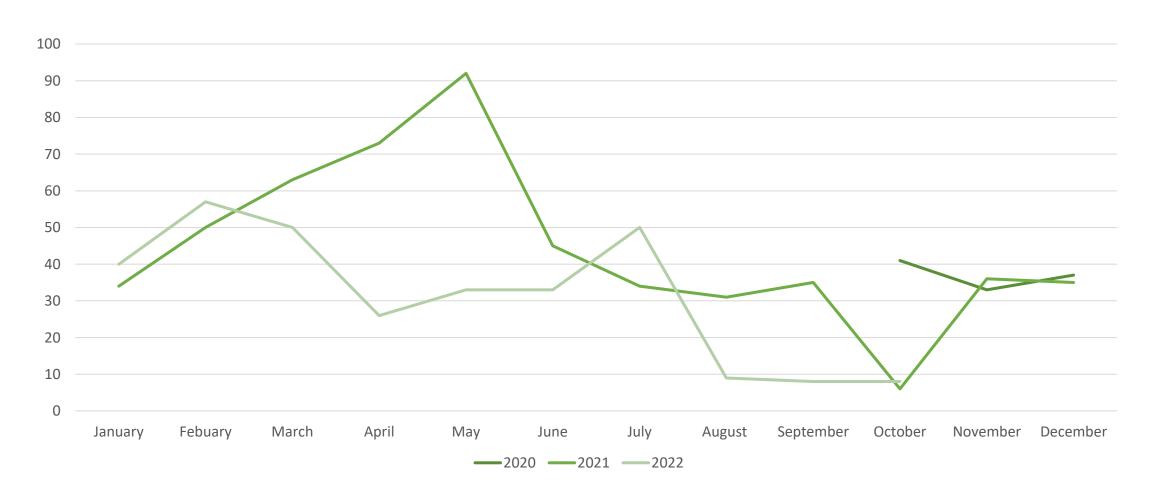

## Please Note

All statistics are based on those surveyed and compare July 2022 to July 2021, with the exception of confidence; confidence is compared at the time of survey to the same time last year.

- Each pie chart represents the percentage of respondents that answered with that option.
- Each bar chart represents the percentage change compared to last year.
- Categories absent from bar charts had no data to show. If there is a category and no bar, the average change was 0%.

## Headline Statistics

- Turnover has increased to 46%
- Confidence within Commercial Landscaping has increased 25%
- 70% of respondents report no change in projects
- Staff has risen 33%
- Enquires plummeted by 50%

### Comments

- "I haven't chased potential projects as vigorously as I could have, and maybe should have! All interested projects are still there but seem to be jointly on some unspoken shared pause."
- "Still high levels of quotes and orders for commercial landscape market. We've seen a reduction in the level of business from domestic landscape/garden design."
- "Some material prices sensible again, some way high. General caution, expecting markets and confidence to sway and maybe wealthy clients delay projects one year unless the bail out plans kerb inflation."
- "Costs continue to rise on all fronts.
- "Enquires are slowing down."