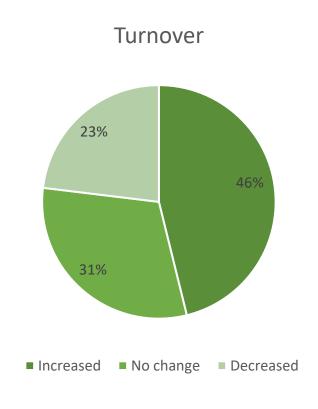

## Headline Statistics

- Turnover has increased to 46%
- Confidence within Commercial Landscaping has increased 25%
- 70% of respondents report no change in projects
- Staff has risen 33%
- Enquires plummeted by 50%

# Overall