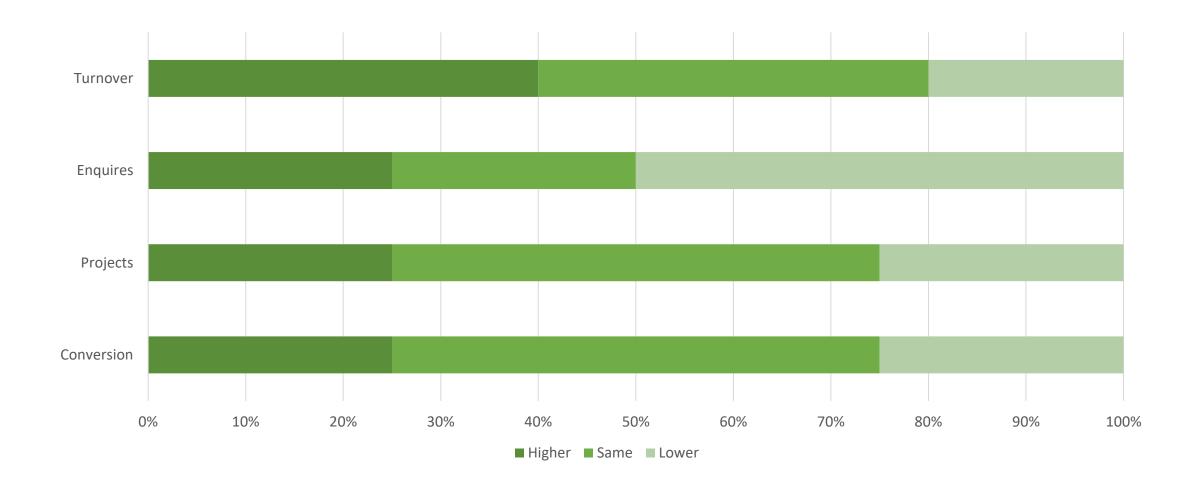

## Please Note

All statistics are based on those surveyed and compare July 2022 to July 2021, with the exception of confidence; confidence is compared at the time of survey to the same time last year.

- Each pie chart represents the percentage of respondents that answered with that option.
- Each bar chart represents the percentage change compared to last year.
- Categories absent from bar charts had no data to show. If there is a category and no bar, the average change was 0%.

## Headline Statistics

- Turnover has increased to 46%
- Confidence within Commercial Landscaping has increased 25%
- 70% of respondents report no change in projects
- Staff has risen 33%
- Enquires plummeted by 50%

# Overall