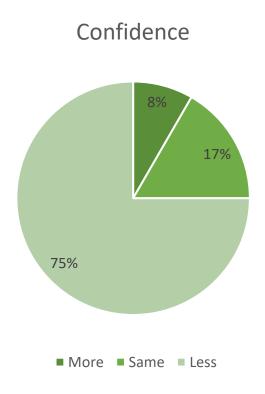

he same time last year.

- Each pie chart represents the percentage of respondents that answered with that option.
- Each bar chart represents the percentage change compared to last year.
- Categories absent from bar charts had no data to show. If there is a category and no bar, the average change was 0%.

- SN = Scotland and the North
- M =the Midlands
- S = the South
- DL = Domestic landscaping
- CL = Commercial landscaping
- D&B = Design and build
- GD = Garden design
- N = Nurseries

## Headline Statistics

- Turnover has increased to 46%
- Confidence within Commercial Landscaping has increased 25%
- 70% of respondents report no change in projects
- Staff has risen 33%
- Enquires plummeted by 50%

# U KLANDSCAPE ABAROMETER

Overall statistics, July 2022

**PRO** LANDSCAPER

# Overall







# Overall



# Percentage of respondents more confident than last month



### Comments

- "I haven't chased potential projects as vigorously as I could have, and maybe should have! All interested projects are still there but seem to be jointly on some unspoken shared pause."
- "Still high levels of quotes and orders for commercial landscape market. We've seen a reduction in the level of business from domestic landscape/garden design."
- "Some material prices sensible again, some way high. General caution, expecting markets and confidence to sway and maybe wealthy clients delay projects one year unless the bail out plans kerb inflation."
- "Costs continue to rise on all fronts.
- "Enquires are slowing down."

# LANDSCAPE ABAROMETER

Regional statistics, July 2022

**PRO** LANDSCAPER